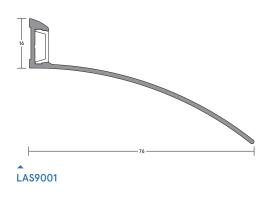

# LAS9001

### **MEDIUM DUTY**

An overhead drip guard designed to channel rain water away from exposed doors, particularly those which open outward. Can also be used to deflect rainwater from the bottom of the door.

#### Seal material

Extruded aluminium.

#### Standard lengths

▶ 1m and 2.1m.