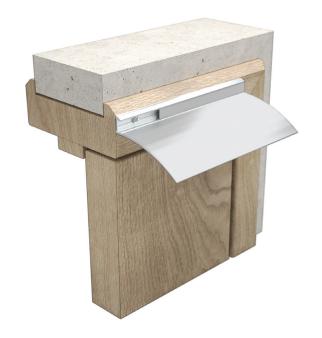

### **MEDIUM DUTY**

An overhead drip guard designed to channel rain water away from exposed doors, particularly those which open outward. Can also be used to deflect rainwater from the bottom of the door.

### Location

- ▶ Single and double leaf doors.
- ▶ Sliding doors.
- ▶ Roller shutter doors.
- ▶ Up and over doors.

#### Fixing

- Steel screws are supplied (self-drilling and self-tapping screws for metal construction available on request).
- A PVC cover strip conceals the fixings.
- ▶ Allow an overlap of 50mm on each side of door opening.