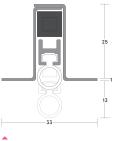

# Min/max gap size

▶ 3mm/13mm.

#### Seal material

> Thermoplastic elastomer.

# Lengths

- 725mm, 825mm, 925mm and 1025mm.
  Note: Each length can be reduced for
- an exact fit by up to 90mm.

## Finish

 Stainless steel with grey thermoplastic elastomer gasket.

V2