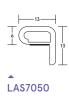

# LAS7050

## **MEDIUM DUTY**

A translucent perimeter seal with a rigid element integrating an elastomer bulb. Suitable for glass door edges - hinged doors into timber or aluminium frames. This virtually clear product perfectly complements the natural features of a glass door, without compromising on aesthetics.