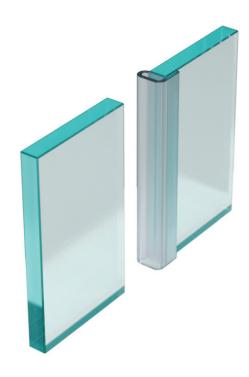

## **MEDIUM DUTY**

A translucent perimeter seal with a rigid element integrating an elastomer bulb. Suitable for glass door edges - hinged doors into timber or aluminium frames. This virtually clear product perfectly complements the natural features of a glass door, without compromising on aesthetics.

### Seal material

► Clear/translucent elastomer.

## Finish

▶ Translucent.