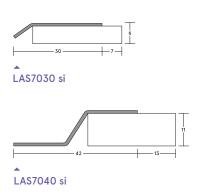

# LAS7030 si + LAS7040 si

## MEDIUM DUTY / HEAVY DUTY

A medium duty (LAS7030 si) and a heavy duty (LAS7040 si), slimline perimeter seal with a durable grade 304 stainless steel fixing plate. Provides acoustic and smoke containment when fitted with a suitable threshold seal.

LAS7030 si