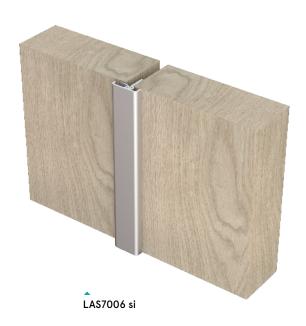

# LAS7006

# **FACE-FIXED**

A high performance seal designed for use on plain or rebated meeting stiles. With proven medium temperature smoke performance, it is also makes a positive contribution to light, sound, and draught containment. The leg can be cut out to make way for locks and latches.

## **Performance**

▶ Protects against smoke, sound draught and light.

- Meeting stiles of single swing doors.
- Double doors where only one door leaf is in use.