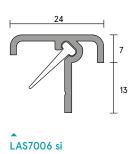

# LAS7006

# **FACE-FIXED**

A high performance seal designed for use on plain or rebated meeting stiles. With proven medium temperature smoke performance, it is also makes a positive contribution to light, sound, and draught containment. The leg can be cut out to make way for locks and latches.

## Seal material

Aluminium carrier with flexible silicone blade.