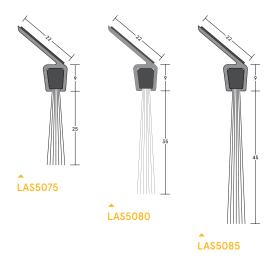

# LAS5075, LAS5080 + LAS5085

# **MEDIUM DUTY**

Hard wearing, medium duty brush seals with 45° aluminium carriers. Flexible and durable. Quick and easy installation.

### Min/max gap size

- LAS5075: 19mm/25mm.
- LAS5080: 25mm/35mm.
- LAS5085: 35mm/45mm.

### Seal material

Polypropylene brush filaments, UV stabilised.