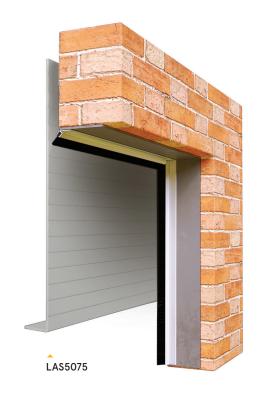

## SYSTEM SPECIFICATIONS

Protects against smoke, weather, draught and light.

A variety of industrial door applications requiring angled brushes.