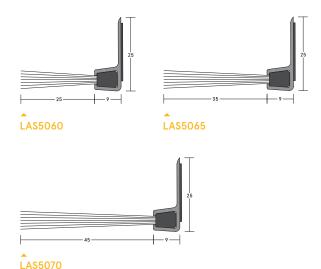

# LAS5060, LAS5065 + LAS5070

## Min/max gap size

- LAS5060: 24mm/30mm.
- LAS5065: 32mm/40mm.
- LAS5070: 39mm/50mm.

## Standard lengths

1m and 2.1m. Other lengths to special order.