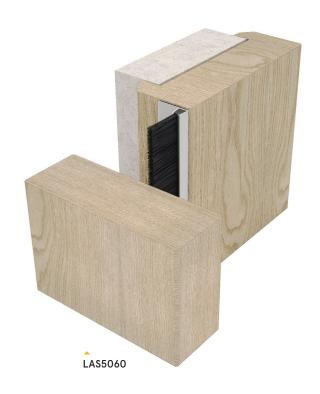

# LAS5060, LAS5065 + LAS5070

# **MEDIUM DUTY**

Hard wearing, medium duty brush seals, with 90° aluminium carriers. Flexible and durable. Quick and easy installation.

#### Location

▶ Sliding doors.