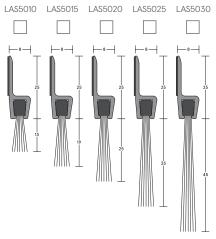

## LAS5010, LAS5015, LAS5020, LAS5025, LAS5030 BRUSH SEALS

#### CONTENTS

 LAS5010, LAS5015, LAS5020, LAS5025 or LAS5030 brush seal