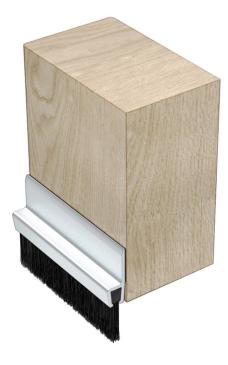

### **INSTALLATION DETAIL**

#### STEP 6

Position seal and pencil mark the fixing location.

#### STEP 7

Peel off backing paper and lightly position on pre-marked location. Press firmly into place along full length of strip. Maximum bond is achieved after 24 hours.