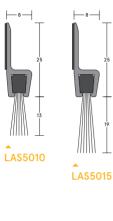

# LAS5010, LAS5015, LAS5020, LAS5025 & LAS5030

**MEDIUM DUTY** 

Hard wearing, medium duty brush seals, suitable for various installations and door types. Polypropylene brush seals with aluminium carriers. Flexible and durable. Quick and easy installation.

## Min/max gap size

- LAS5010: 10mm/13mm.
- ▶ LAS5015: 13mm/19mm.
- ▶ LAS5020: 19mm/25mm.
- LAS5025: 25mm/35mm.
- LAS5030: 35mm/45mm.