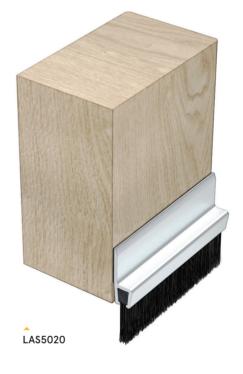

# LAS5010, LAS5015, LAS5020, LAS5025 & LAS5030

**MEDIUM DUTY** 

Hard wearing, medium duty brush seals, suitable for various installations and door types. Polypropylene brush seals with aluminium carriers. Flexible and durable. Quick and easy installation.

### Location

- Head, jambs, threshold and meeting stiles of single and double swing doors and sliding doors.
- Head, jambs and threshold of revolving doors, up and over doors, and roller shutter doors.

## Fixing

- > Heavy duty self-adhesive tape.
- Screw fixing recommended: screws not supplied.