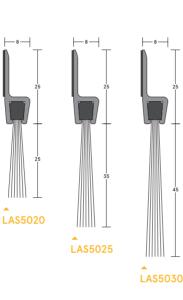

# LAS5010, LAS5015, LAS5020, LAS5025 & LAS5030

**MEDIUM DUTY** 

Hard wearing, medium duty brush seals, suitable for various installations and door types. Polypropylene brush seals with aluminium carriers. Flexible and durable. Quick and easy installation.

## Min/max gap size

- LAS5010: 10mm/13mm.
- ▶ LAS5015: 13mm/19mm.
- ▶ LAS5020: 19mm/25mm.
- LAS5025: 25mm/35mm.
- LAS5030: 35mm/45mm.