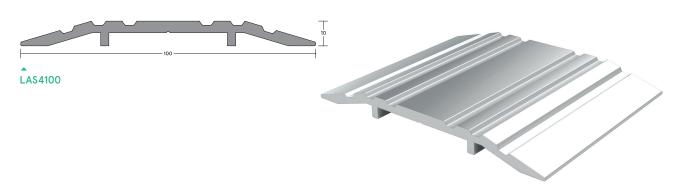

Durable, medium duty aluminium threshold plate, 10mm high. It can increase the effectiveness of threshold seals by creating a firmer gasket contact. Quick and easy installation.

ORIENT

## Performance

Location

Use with

Material

Aluminium.

bottom seal.

> Protects against sound, smoke, weather, draught, light and insects when fitted with a suitable threshold seal.

the door; suitable for wheeled traffic.

• Single and double swing doors.

Practically any drop or door

- Provides an even surface underneath
- Fixing screws are supplied.

Im and 2.1m. Other lengths to

Standard lengths

special order.

## **Finishes**

Fixing

- Silver anodised aluminium.
- Bronze anodised aluminium.
- Black and light bronze anodised aluminium (non-standard - charges and lead times apply).
- Other powder-coated colour finishes (non-standard - charges and lead times apply).