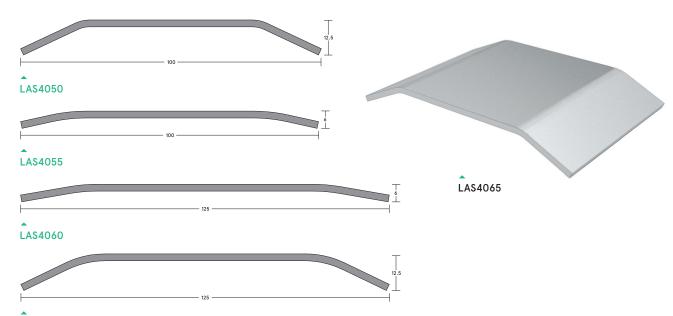

**THRESHOLD PLATES + RAMPS** 

# LAS4050, LAS4055, LAS4060 + LAS4065

# **HEAVY DUTY**

Heavy duty, grade 304 stainless steel threshold plates featuring a sleek design which, when used in conjunction with door bottom seals prevent rain and draught. Impervious to most chemicals, solvents, cleaning fluids and disinfectants.





LAS4065

## SYSTEM SPECIFICATIONS

## Performance

- Impervious to most chemicals, solvents, cleaning fluids and disinfectants.
- Protects against sound, smoke, weather, draught, light and insects when fitted with a suitable threshold seal.
- Provides an even surface underneath the door; suitable for wheeled traffic

## Location

Single and double swing doors.

#### Use with

 Practically any drop or door bottom seal.

#### Material

Grade 304 stainless steel.

#### **Standard lengths**

• 1m and 2.1m. Other lengths to special order.

#### Fixing

 Stainless steel fixing screws are supplied, fixing holes are pre-drilled.

### Finish

- Brushed stainless steel.
- Polished stainless steel (non-standard - charges and lead times apply).

### Accreditation