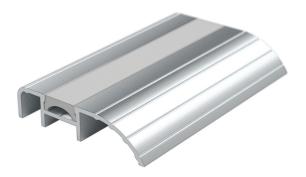

# LAS4015 HEAVY DUTY

Heavy duty, aluminium threshold plate suitable for outward opening doors to prevent rain, draught and light. Can increase the effectiveness of threshold seals by creating a firmer gasket contact. Durable anodised aesthetic finish.