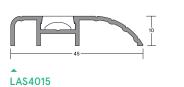

# LAS4015 HEAVY DUTY

Heavy duty, aluminium threshold plate suitable for outward opening doors to prevent rain, draught and light. Can increase the effectiveness of threshold seals by creating a firmer gasket contact. Durable anodised aesthetic finish.