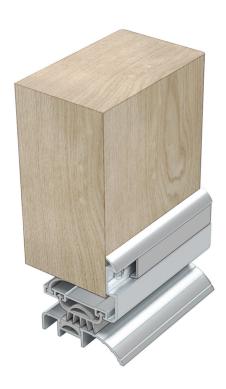

## **MEDIUM DUTY**

A multi-blade, storm-proof seal combination consisting of the LAS3007 si door bottom seal and LAS4015 threshold plate. Durable, anodised aesthetic finish. It can be fitted without removing the door. Concealed fixings, pre-drilled and slotted holes on LAS3007 si for easy adjustment.

## Use with

Practically any threshold plate.

## Seal material

- LAS3007 si Flexible silicone rubber.
- ▶ LAS4015 Aluminium with PVC cover strip.