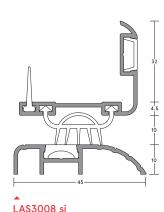

# LAS3008 si

## **MEDIUM DUTY**

A multi-blade, storm-proof seal combination consisting of the LAS3007 si door bottom seal and LAS4015 threshold plate. Durable, anodised aesthetic finish. It can be fitted without removing the door. Concealed fixings, pre-drilled and slotted holes on LAS3007 si for easy adjustment.

## Min/max gap size

▶ 26mm/32mm.

## Seal material

- LAS3007 si Flexible silicone rubber.
- ▶ LAS4015 Aluminium with PVC cover strip.