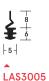

# LAS3005 + LAS3006

# **MEDIUM DUTY**

Medium duty door bottom seals with a wiping action to seal gaps from draughts or rain. Flexible, plus quick and easy to install.



















LAS3005 (shown with LAS4002)

# SYSTEM SPECIFICATIONS

# Performance

▶ Protects against smoke, weather, draught, light and insects when fitted with a suitable threshold seal.

# Location

▶ Single and double leaf doors.

# Use with

▶ Practically any threshold plate.

## Min/max gap size

▶ 4mm/7mm.

# Seal material

▶ EPDM material.

# **Standard lengths**

▶ 100m coils. Other lengths to special order.

Interference fit into appropriate sized kerf.

Black.