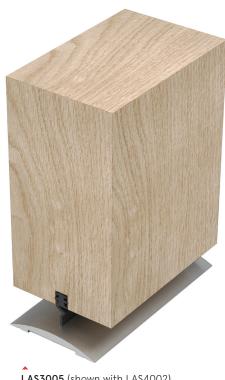

# **MEDIUM DUTY**

Medium duty door bottom seals with a wiping action to seal gaps from draughts or rain. Flexible, plus quick and easy to install.

LAS3005 (shown with LAS4002)