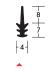

# LAS3005 + LAS3006

# **MEDIUM DUTY**

Medium duty door bottom seals with a wiping action to seal gaps from draughts or rain. Flexible, plus quick and easy to install.



















LAS3005 (shown with LAS4002)

# SYSTEM SPECIFICATIONS

# Performance

▶ Protects against smoke, weather, draught, light and insects when fitted with a suitable threshold seal.

# Location

▶ Single and double leaf doors.

# Use with

▶ Practically any threshold plate.

## Min/max gap size

▶ 4mm/7mm.

# Seal material

▶ EPDM material.

# **Standard lengths**

▶ 100m coils. Other lengths to special order.

Interference fit into appropriate sized kerf.

Black.