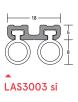

# LAS3003 si

## **MEDIUM DUTY**

Medium duty door bottom seal with slide-in gasket ideal for acoustic and smoke containment.

LAS3003 si (shown with LAS4001)

## Min/max gap size

▶ 7mm/13mm.

#### Seal material

Flexible silicone rubber.

#### Finish

Silver anodised aluminium with grey silicone insert.