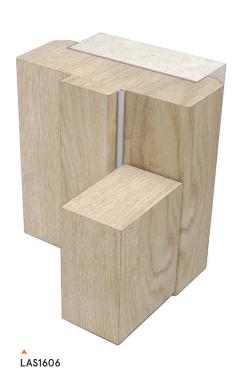

# LAS1606

### **LIGHT DUTY**

A light-weight bulb type buffer seal with a semi-rigid spine for kerf fitting. Suitable for external use and locations where moisture ingress may occur. Quick and easy installation.

### SYSTEM SPECIFICATIONS

Protects against sound, weather, draught and light.

▶ Head and jambs of single swing doors.

### Min/max gap size

▶ 3mm/6mm.

### Seal material

▶ Co-extruded elastomeric bulb with PVC spine.

# Standard lengths

▶ 5m and 10m rolls.

Interference fit into a kerf 2mm wide and minimum 6mm deep.

White, grey, light brown or black.