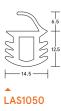

# LAS1050

# MEDIUM DUTY 45dB

Durable, silicone compression seal for acoustic performance. Seal push fits quickly and easily into a 12mm wide x 12mm deep groove. No mechanical fixings/screws required.

#### Min/max gap size

▶ 2mm/4mm.