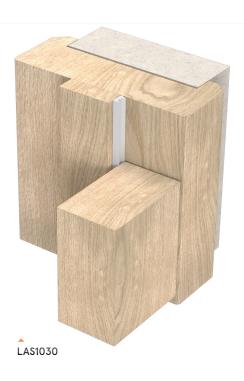

# **LIGHT DUTY**

Superior quality, self-adhesive door and window frame strip, which provides an effective acoustic compression seal. Lightweight and flexible. Quick and easy installation. Help to reduce audible vibration between door, window and frame.

# Performance

Protects against sound, weather, draught and light.

▶ Mounted on the doorstop for single swing doors.