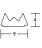

# LAS1030

# **LIGHT DUTY**

Superior quality, self-adhesive door and window frame strip, which provides an effective acoustic compression seal. Lightweight and flexible. Quick and easy installation. Help to reduce audible vibration between door, window and frame.















# SYSTEM SPECIFICATIONS

# Performance

Protects against sound, weather, draught and light.

▶ Mounted on the doorstop for single swing doors.

# Use with

▶ Practically any threshold seal.

#### Min/max gap size

▶ 2mm/3.5mm.

#### Seal material

▶ Soft EPDM foam.

# Standard lengths

6m and 100m rolls.

# Fixing

- ▶ Self-adhesive tape.
- Note: contact surfaces must be clean. smooth and, if painted, well cured.

### Colours

▶ White or brown.