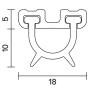

#### Standard Lengths

- 1m and 2.1m
- Other lengths available for special order

AAS3501 (BLADES OUT) ↑

#### Min / Max gap size

8mm / 10mm