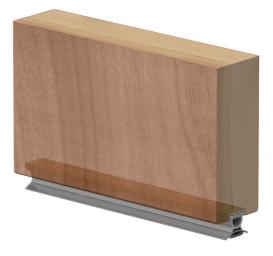

# DOOR BOTTOM SEAL

The unique slide-in gaskets can be cleverly reversed (blades in/out) for maximum flexibility. Suitable for single and double swing doors, as well as meeting stiles.

#### Location

Rebated or surface mounted at the bottom of single, double swing doors and on one leaf at the meeting stile of double swing doors

#### Fixing

- Fixing holes pre-drilled
- Screws supplied
- When aluminium carrier is fixed in place, gasket slides into carrier (with blades in/out) – concealing fixings

Note: these seals cannot be adjusted once fitted