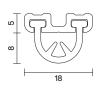

# **₹3501**

# DOOR BOTTOM SEAL

The unique slide-in gaskets can be cleverly reversed (blades in/out) for maximum flexibility. Suitable for single and double swing doors, as well as meeting stiles.

## MEDIUM DUTY



AAS3501 + AAS4502 ↓



### TECHNICAL



AAS3501 (BLADES IN) ↑

#### Location

Rebated or surface mounted at the bottom of single, double swing doors and on one leaf at the meeting stile of double swing doors

#### Min / Max gap size

8mm / 10mm

# Seal Material

Silicone

#### Standard Lengths

- 1m and 2.1m
- Other lengths available for special order



AAS3501 (BLADES OUT) ↑

#### Fixing

- Fixing holes pre-drilled
- Screws supplied
- When aluminium carrier is fixed in place, gasket slides into carrier (with blades in/out) – concealing fixings

Note: these seals cannot be adjusted once fitted

#### Finishes

- Silver anodised aluminium with Silver silicone gasket
- Bronze anodised aluminium with Black silicone gasket