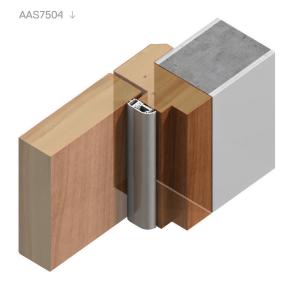

# PERIMETER SEAL

A compact perimeter seal ideal for acoustic and smoke containment. It can be used to replace the doorstop on steel or timber framed doors. We recommend the use of a door closer to aid closing control and to avoid excessive impact.

#### Location

Head and jambs of single swing doors