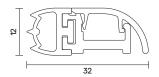

#### **TECHNICAL**

AAS7504 ↑

#### Seal Material

Silicone

### Fixing

- Fixing holes pre-drilled and slotted for positional accuracy
- Wood screws supplied please request self-tappers

- Silver anodised aluminium with Silver silicone gasket
- Bronze anodised aluminium with Black silicone gasket
- Decorative finishes available. Please enquire