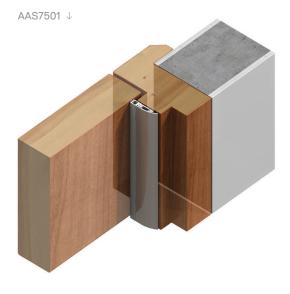

# PERIMETER SEAL

Designed with a seamless curve for enhanced aesthetics, with proven performance for acoustic and smoke containment when installed around the head and jambs of doors. The decorative snap-on cover plate completely conceals fixings and is available in a range of finishes.

#### Location

Head and jambs of single swing doors