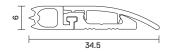

# PERIMETER SEAL

Designed with a seamless curve for enhanced aesthetics, with proven performance for acoustic and smoke containment when installed around the head and jambs of doors. The decorative snap-on cover plate completely conceals fixings and is available in a range of finishes.

#### Seal Material

Silicone

# Standard Lengths

- 1m and 2.1m
- Doorset packs 1x1m + 2x2.1m
- Other lengths available for special order