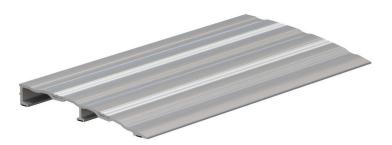

# THRESHOLD RAMP

For use where wheelchairs and trolleys are used or to compensate for uneven floors. Reversible tread strips offer greater friction underfoot. Unique 'scoops' further enhance grip for foot or wheeled traffic.

#### Seal Material

Aluminium with two flexible tread strips

## **Finishes**

- Silver anodised aluminium with Silver tread strips
- Bronze anodised aluminium with Black tread strips
- Decorative finishes for threshold plate and different colour tread strips available on request