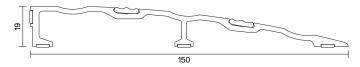

# **TECHNICAL**

**AAS4553** ↑ (scale: 56%)

#### Seal Material

Aluminium with two flexible tread strips

### Standard Lengths

- 1m and 2.1m
- Other lengths available for special order