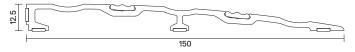

## **TECHNICAL**

**AAS4552** ↑ (scale: 56%)

# Seal Material

Aluminium with two flexible tread strips

# Standard Lengths

- 1m and 2.1m
- Other lengths available for special order

# Fixing

- Pre-drilled and countersunk
- Fixing screws supplied
- Tread strips supplied and push-fit into plate to conceal fixings