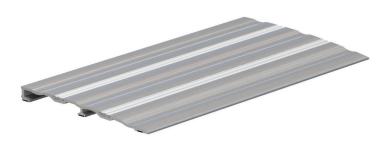

# THRESHOLD RAMP

For use in buildings where wheelchairs and trolleys are used, or to compensate for uneven floors. Reversible tread strips provide greater traction. Unique 'scoops' further enhance grip for foot or wheeled traffic.

# **MEDIUM DUTY**

AAS4552 ↓

LORIENT

### **Finishes**

- Silver anodised aluminium with Silver tread strips
- Bronze anodised aluminium with Black tread strips
- Decorative finishes for threshold plate and different colour tread strips available on request