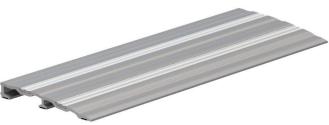

# THRESHOLD RAMP

For use in buildings where wheelchairs and trolleys are used, or to compensate for uneven floors. Reversible tread strips provide greater traction. Unique 'scoops' further enhance grip for foot or wheeled traffic.

### Seal Material

Aluminium with two flexible tread strips

### Finishes

- Silver anodised aluminium with Silver tread strips
- Bronze anodised aluminium with Black tread strips
- Decorative finishes for threshold plate and different colour tread strips available on request