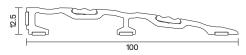

# °**4551**

# THRESHOLD RAMP

For use in buildings where wheelchairs and trolleys are used, or to compensate for uneven floors. Reversible tread strips provide greater traction. Unique 'scoops' further enhance grip for foot or wheeled traffic.

### MEDIUM DUTY



### AAS4551 ↓





## LORIENT

### **TECHNICAL**



**AAS4551** ↑ (scale: 56%)

### Location

Single and double swing doors

### Seal Material

Aluminium with two flexible tread strips

### Standard Lengths

- 1m and 2.1m
- Other lengths available for special order

### Fixina

- Pre-drilled and countersunk
- Fixing screws supplied
- Tread strips supplied and push-fit into plate to conceal fixings

### Finishes

- Silver anodised aluminium with Silver tread strips
- Bronze anodised aluminium with Black tread strips
- Decorative finishes for threshold plate and different colour tread strips available on request