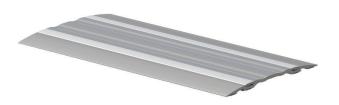

# THRESHOLD PLATE

The curved profile on the largest plates in the range feature two reversible tread strips (smooth or ridged). Unique 'scoop' feature further enhances grip for foot or wheeled traffic.