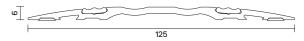

# THRESHOLD PLATE

The curved profile on the largest plates in the range feature two reversible tread strips (smooth or ridged). Unique 'scoop' feature further enhances grip for foot or wheeled traffic.

### **TECHNICAL**

**AAS4506** ↑ (scale: 56%)