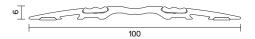

# THRESHOLD PLATE

The curved profile on this plate features unique reversible tread strips, offering either a smooth or ridged finish. A unique central 'scoop' feature further enhances grip for foot or wheeled traffic.

## **TECHNICAL**

**AAS4505** ↑ (scale: 56%)