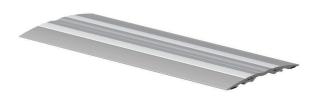

# THRESHOLD PLATE

The curved profile on this plate features unique reversible tread strips, offering either a smooth or ridged finish. A unique central 'scoop' feature further enhances grip for foot or wheeled traffic.

# Seal Material

Aluminium with two flexible tread strips