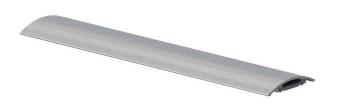

# THRESHOLD PLATE

A seamless aluminium threshold plate. Fixings are concealed with a snap-on cover plate for premium aesthetics. Combine the 4503 with a drop seal or door bottom seal to prevent rain, draught and smoke penetration.

# **MEDIUM DUTY**

AAS4503 ↓

# Seal Material

Aluminium cover Heavy duty polymer fixing plate

# Standard Lengths

- 1m and 2.1m
- Other lengths available for special order

#### **Finishes**

- Silver or bronze anodised aluminium
- Decorative finishes available on request