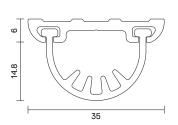

#### **TECHNICAL**

AAS3503 (BLADES IN) ↑

AAS3503 (BLADES OUT) ↑

# Min / Max gap size

20.8mm / 25mm