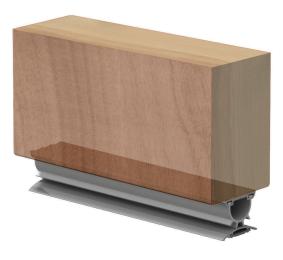

# DOOR BOTTOM SEAL

The unique slide-in gaskets can be cleverly reversed with blade in/out. Suitable for single and double swing doors, as well meeting stiles (one leaf only).

# MEDIUM DUTY

AAS3503 + AAS4503 ↓

### Location

Surface mounted at the bottom of single, double swing doors and meeting stile of double swing doors

# Fixing

- Fixing holes pre-drilled
- Screws supplied
- When aluminium carrier is fixed in place, gasket slides into carrier (with blades in/ out) - concealing fixings

Note: these seals cannot be adjusted once fitted